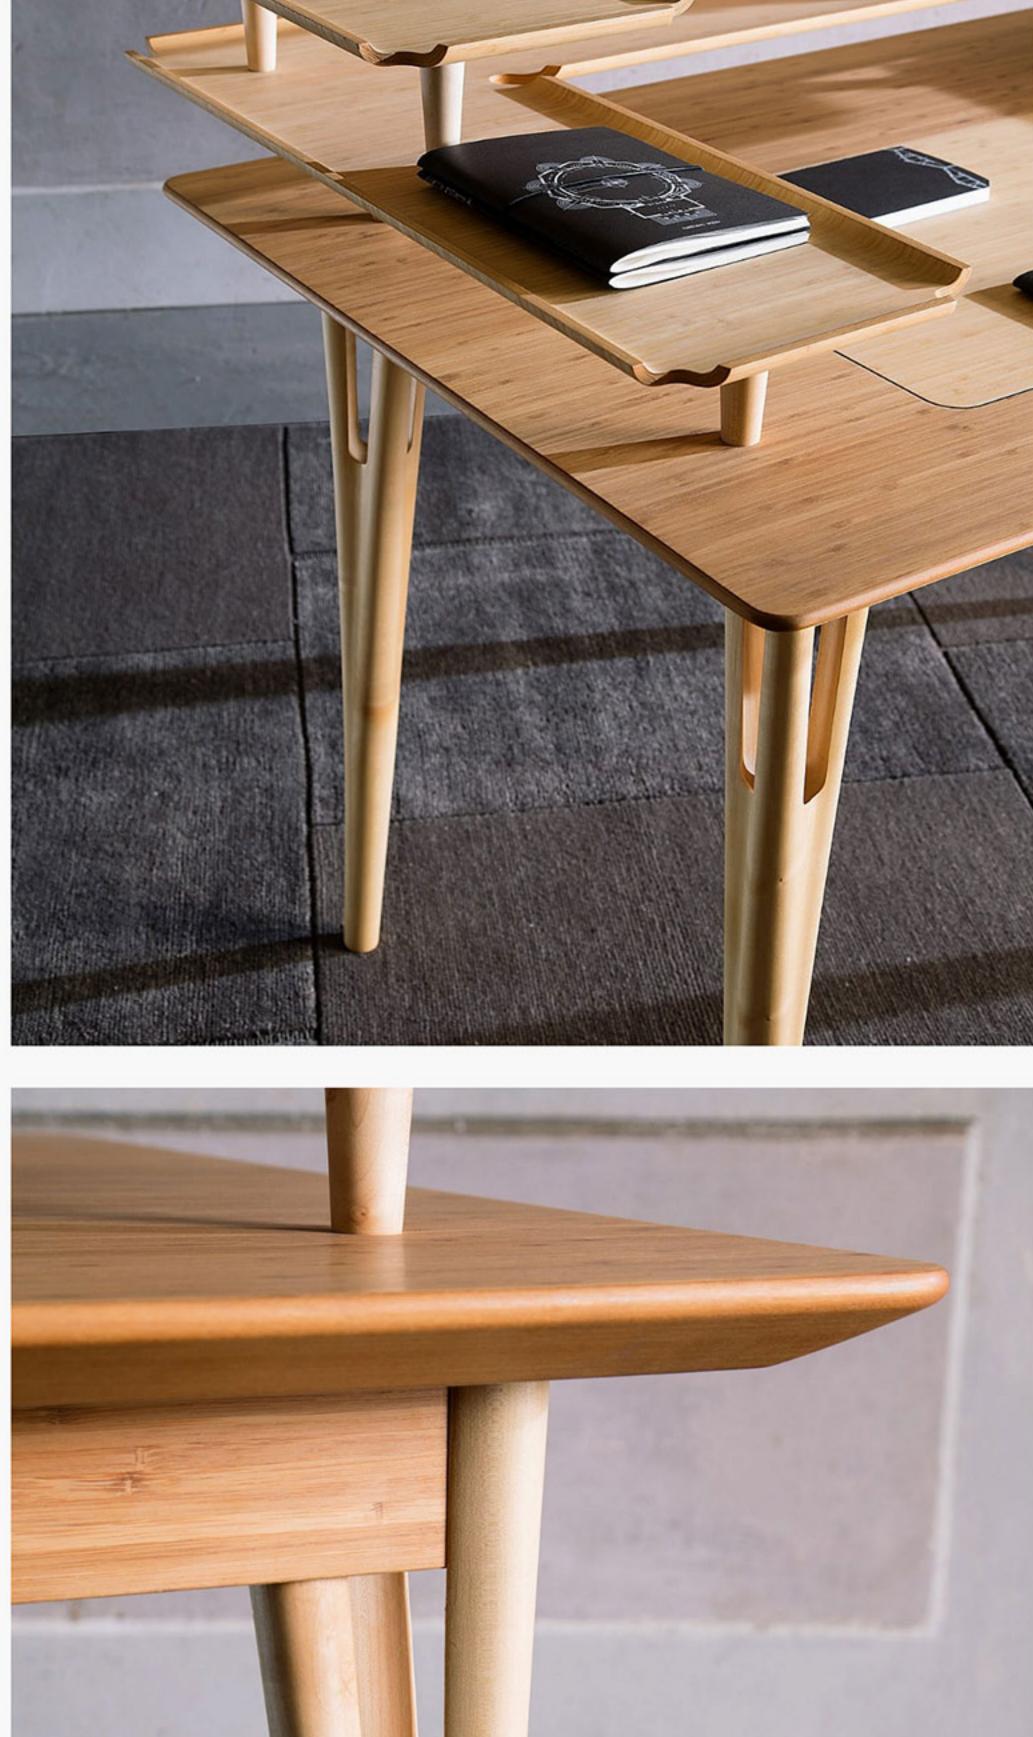

https://www.gessato.com/victor-modern-wood-office-desk/

design.

Victor is a special kind of work desk. The design reflects the artist's research of the humanist "studiolo", an Italian word which refers to a small room dedicated to working, writing, and studying. Often, this private room features artworks and decorations as well as other items that reflect some aspects of the user's

An elegant desk that encourages creativity with a poetic

Created by artist and designer Mario Airò for Italian furniture brand Adele-C,

personality. The Victor writing desk refines this concept while providing an architectural take on a modern workspace. Made with a blend of materials, the modern wood office desk also showcases the brand's dedication to traditional craftsmanship.