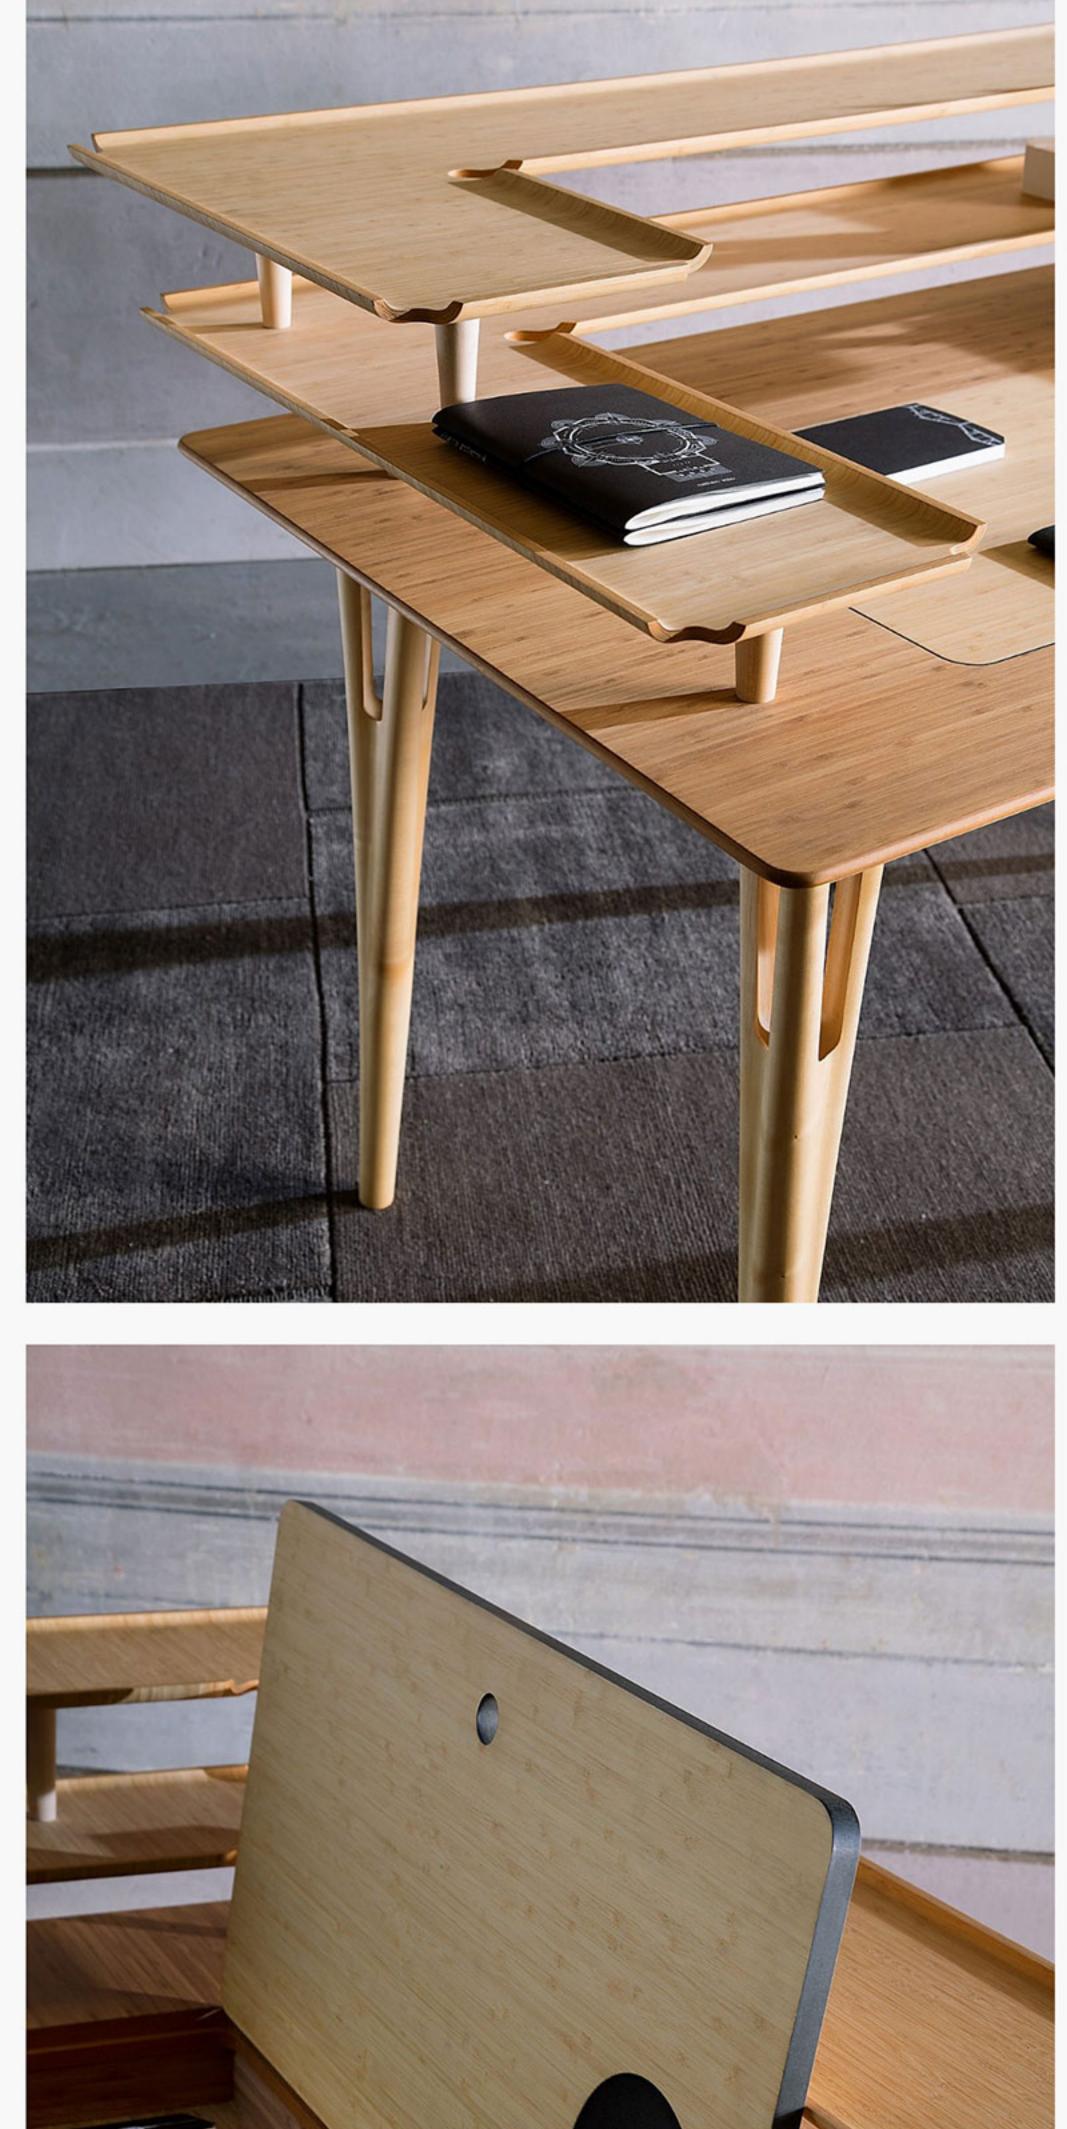

https://www.gessato.com/victor-modern-wood-office-desk/

design.

Victor is a special kind of work desk. The design reflects the artist's research of the humanist "studiolo", an Italian word which refers to a small room dedicated to working, writing, and studying. Often, this private room features artworks and decorations as well as other items that reflect some aspects of the user's

An elegant desk that encourages creativity with a poetic

Created by artist and designer Mario Airò for Italian furniture brand Adele-C,

personality. The Victor writing desk refines this concept while providing an architectural take on a modern workspace. Made with a blend of materials, the modern wood office desk also showcases the brand's dedication to traditional craftsmanship.