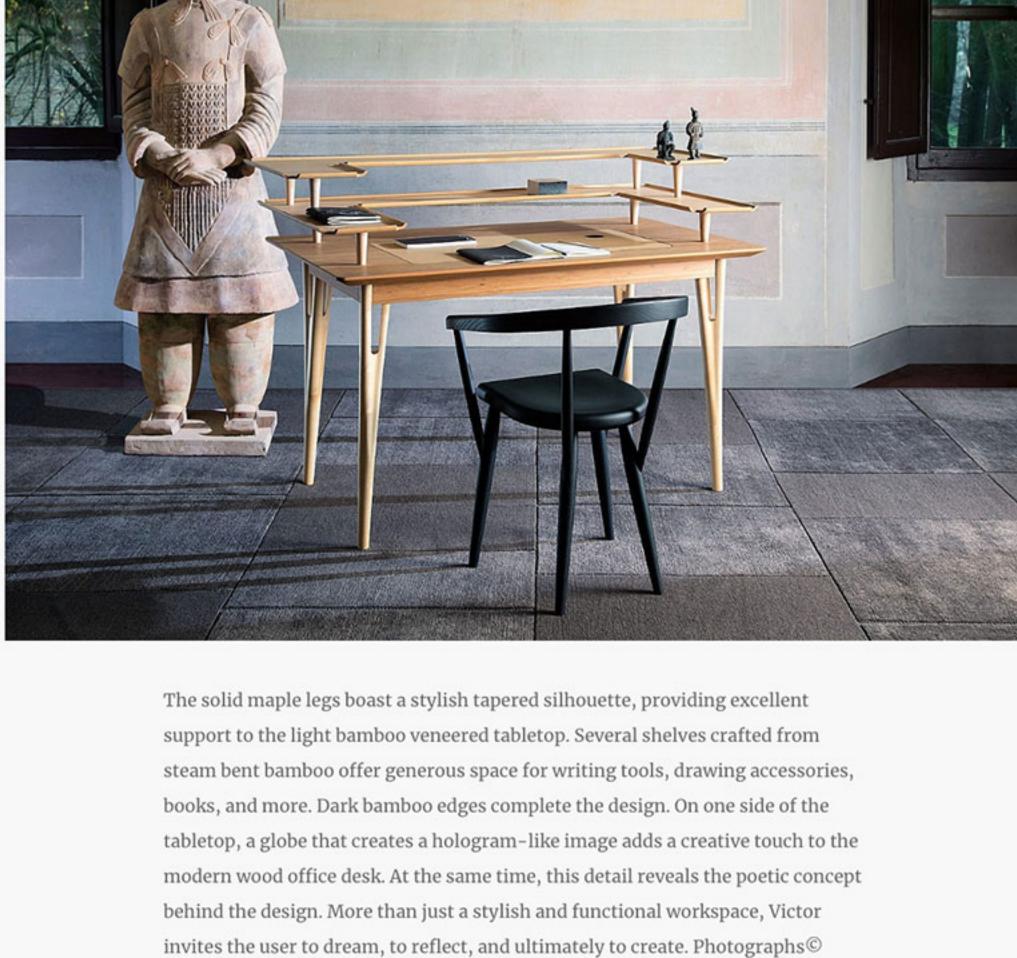

https://www.gessato.com/victor-modern-wood-office-desk/

design.

Victor is a special kind of work desk. The design reflects the artist's research of the humanist "studiolo", an Italian word which refers to a small room dedicated to working, writing, and studying. Often, this private room features artworks and decorations as well as other items that reflect some aspects of the user's

An elegant desk that encourages creativity with a poetic

Created by artist and designer Mario Airò for Italian furniture brand Adele-C,

personality. The Victor writing desk refines this concept while providing an architectural take on a modern workspace. Made with a blend of materials, the modern wood office desk also showcases the brand's dedication to traditional craftsmanship.