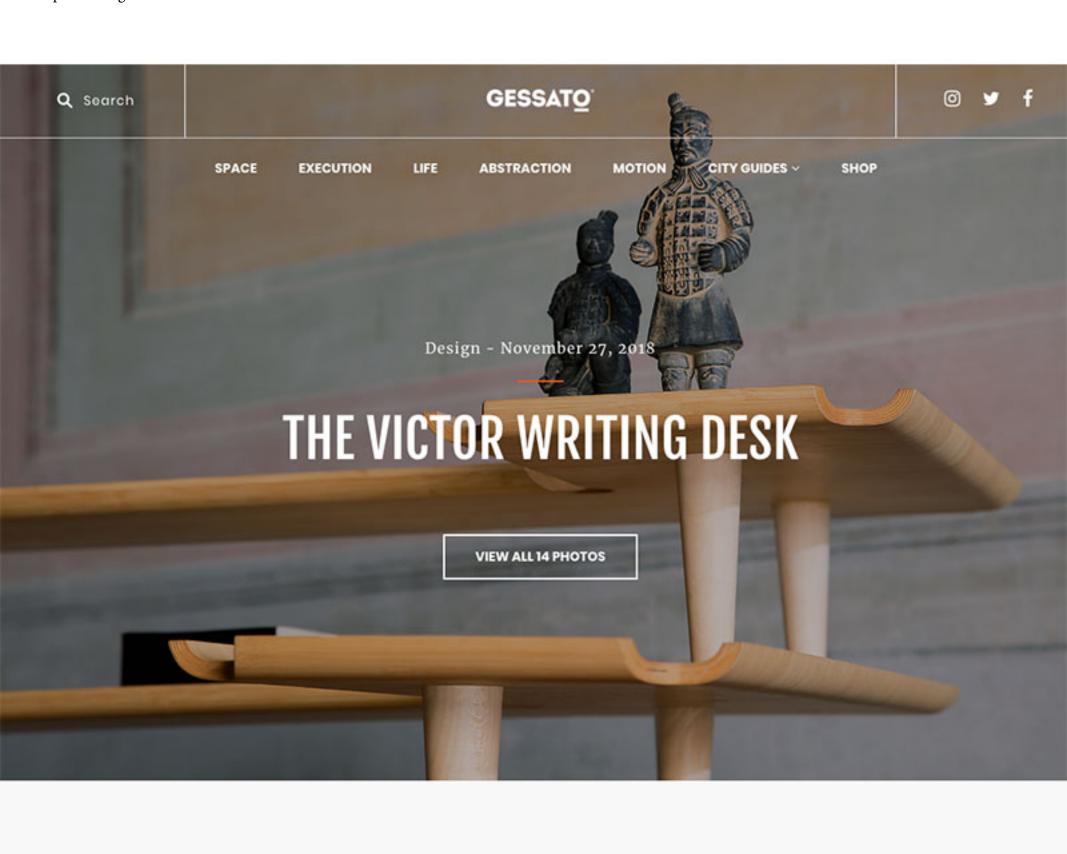

https://www.gessato.com/victor-modern-wood-office-desk/

design.

Victor is a special kind of work desk. The design reflects the artist's research of the humanist "studiolo", an Italian word which refers to a small room dedicated to working, writing, and studying. Often, this private room features artworks and decorations as well as other items that reflect some aspects of the user's

An elegant desk that encourages creativity with a poetic

Created by artist and designer Mario Airò for Italian furniture brand Adele-C,

personality. The Victor writing desk refines this concept while providing an architectural take on a modern workspace. Made with a blend of materials, the modern wood office desk also showcases the brand's dedication to traditional craftsmanship.