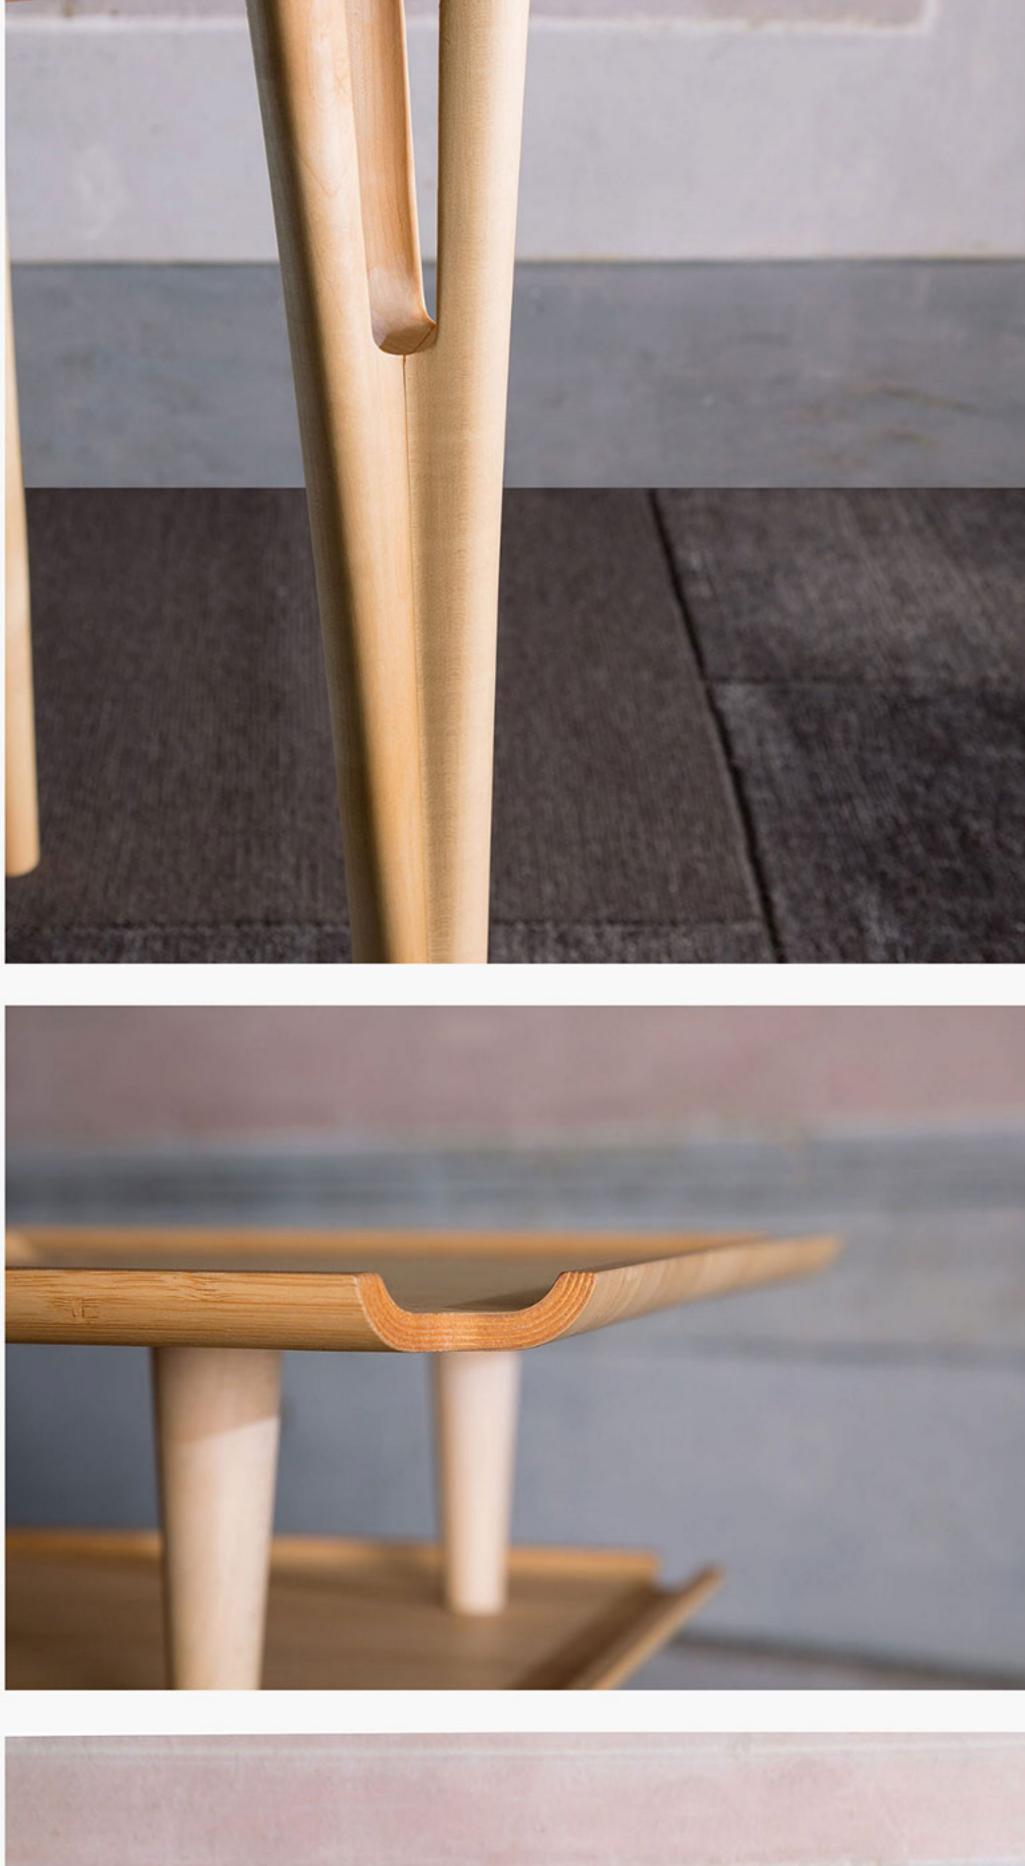

https://www.gessato.com/victor-modern-wood-office-desk/

design.

Victor is a special kind of work desk. The design reflects the artist's research of the humanist "studiolo", an Italian word which refers to a small room dedicated to working, writing, and studying. Often, this private room features artworks and decorations as well as other items that reflect some aspects of the user's

An elegant desk that encourages creativity with a poetic

Created by artist and designer Mario Airò for Italian furniture brand Adele-C,

personality. The Victor writing desk refines this concept while providing an architectural take on a modern workspace. Made with a blend of materials, the modern wood office desk also showcases the brand's dedication to traditional craftsmanship.